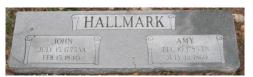

Amy Anna moved with John Hallmark from Georgia in Harris County to Texas in Houston County in 1830's

Photo by: Phobie and Norman Satterwhite

John Hallmark died in Texas in Houston County on February 14, 1840

John Hallmark was buried in Texas in Houston County at "Old" Shady Grove Cemetery shortly after his death

Photo by: Phobie and Norman Satterwhite

Amy Anna died July 12, 1860 Texas in Houston County

Amy Anna was buried in Texas in Houston County at "Old" Shady Grove Cemetery shortly after her death